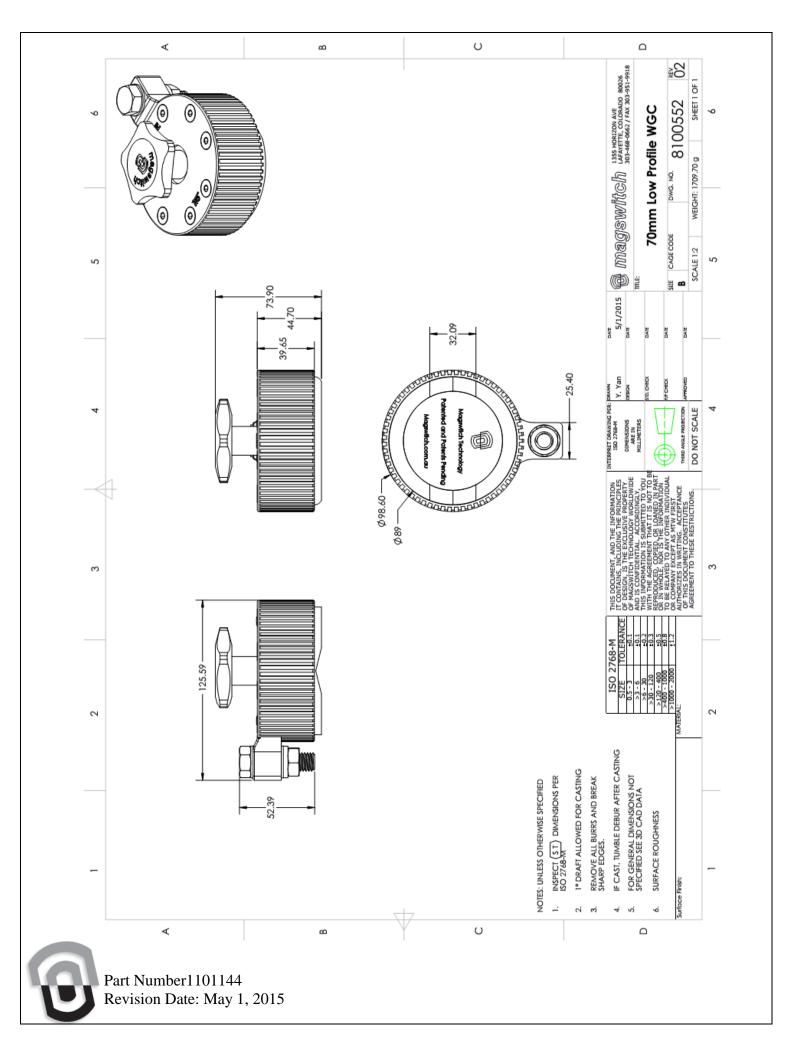

## WARNING! Do Not Operate Unless In Contact With Ferrous Target

| SPECIFICATIONS                                                   |                 |
|------------------------------------------------------------------|-----------------|
| P/N: 8100552 - MAGSWITCH 800 Amp Finned<br>Magnetic Ground Clamp |                 |
| Magnet Strength                                                  | 300 lbs/ 136 kg |
| Net Weight                                                       | 3.8 lbs/ 1.6 kg |
| Overall Height                                                   | 2.9 in/ 74 mm   |
| Magnetic Pole Footprint                                          | 89 mm diameter  |