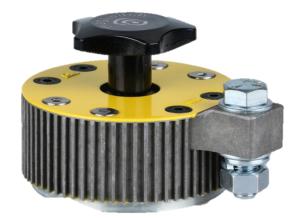

The Magswitch Finned Magnetic Ground Clamps let welders quickly set up, weld and move on to the next job. Simply place it on a clean work surface, turn it on and start welding. Instant ground on a flat surface or a pipe. The finned design lowers the temperature of the unit by almost 27%.